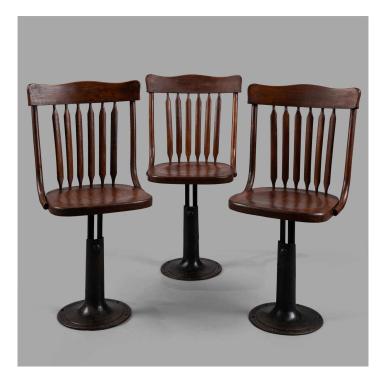

## THREE CAST IRON AND WOOD AJUSTABLE HEIGHT CHAIRS, CIRCA 1895

**SKU:** 1880

**Condition** Some wear consistent with age and use.

Country Origin USA

Date of Manufacture circa 1895

**Size 1** 85 cm H

**Size 2** 41 cm W

## **PRODUCT DESCRIPTION**

These three Chandler's Boston model adjustable height chairs, wear a beautiful wooden time patina. Their steady cast iron pedestals are ready to use. Design and manufactured by "Chandler - Adjustable

chair and desk" in Boston Massachusetts, patented model between November 1893 and June 1896. Actually seat height : 45 cm

Dimensions: 85 cm H x 41 cm W x 43 cm D