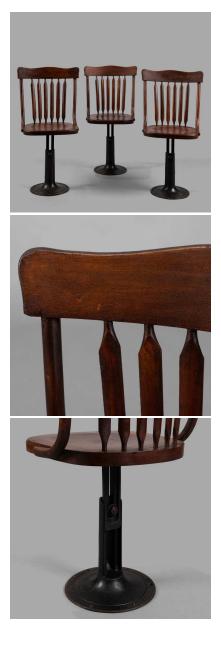

## THREE CAST IRON AND WOOD AJUSTABLE HEIGHT CHAIRS, CIRCA 1895

**SKU:** 1880

**Condition** Some wear consistent with age and use.

Country Origin USA

Date of Manufacture circa 1895

**Size 1** 85 cm H

**Size 2** 41 cm W

## **PRODUCT DESCRIPTION**

These three Chandler's Boston model adjustable height chairs, wear a beautiful wooden time patina. Their steady cast iron pedestals are ready to use. Design and manufactured by "Chandler - Adjustable

chair and desk" in Boston Massachusetts, patented model between November 1893 and June 1896. Actually seat height : 45 cm

Dimensions: 85 cm H x 41 cm W x 43 cm D