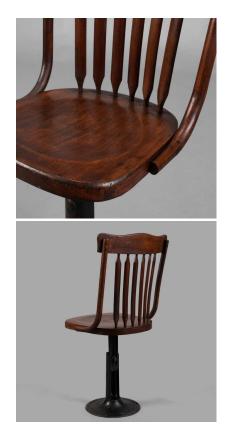

## THREE CAST IRON AND WOOD AJUSTABLE HEIGHT CHAIRS, CIRCA 1895

**SKU:** 1880

**Condition** Some wear consistent with age and use.

Country Origin USA

Date of Manufacture circa 1895

**Size 1** 85 cm H

**Size 2** 41 cm W

## **PRODUCT DESCRIPTION**

These three Chandler's Boston model adjustable height chairs, wear a beautiful wooden time patina. Their steady cast iron pedestals are ready to use. Design and manufactured by "Chandler - Adjustable

chair and desk" in Boston Massachusetts, patented model between November 1893 and June 1896. Actually seat height : 45 cm

Dimensions: 85 cm H x 41 cm W x 43 cm D