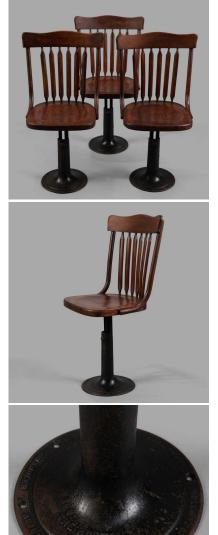

## THREE CAST IRON AND WOOD AJUSTABLE HEIGHT CHAIRS, CIRCA 1895

**SKU:** 1880

**Condition** Some wear consistent with age and use.

Country Origin USA

Date of Manufacture circa 1895

**Size 1** 85 cm H

**Size 2** 41 cm W

## **PRODUCT DESCRIPTION**

These three Chandler's Boston model adjustable height chairs, wear a beautiful wooden time patina. Their steady cast iron pedestals are ready to use. Design and manufactured by "Chandler - Adjustable

chair and desk" in Boston Massachusetts, patented model between November 1893 and June 1896. Actually seat height : 45 cm

Dimensions: 85 cm H x 41 cm W x 43 cm D