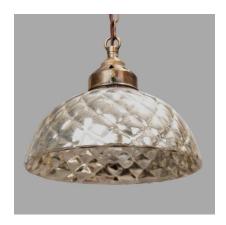

### THREE BLOWN SILVER MERCURY QUILTED GLASS PENDANTS, C. 1920

**SKU:** 1825

#### **PRODUCT DESCRIPTION**

Originally used as lamp reflectors, we are seduced by the mirror aspect inside and outside of these globes which have been mounted on brass. Contemporary wiring with E27 socket.

# memento mori

Two are of identical diameters, One is slightly smaller: diameter 16.5 cm instead of 20 cm.

Dimensions: 70 cm H x Diameters Between 16.5 and 20 cm