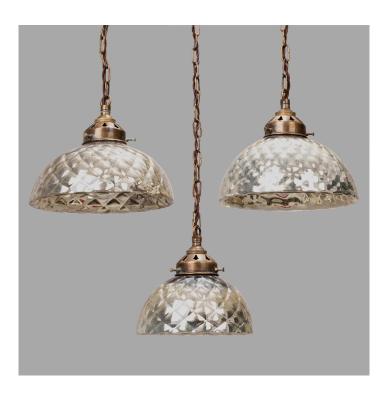

### THREE BLOWN SILVER MERCURY QUILTED GLASS PENDANTS, C. 1920

**SKU:** 1825

#### **PRODUCT DESCRIPTION**

Originally used as lamp reflectors, we are seduced by the mirror aspect inside and outside of these globes which have been mounted on brass. Contemporary wiring with E27 socket.

# memento mori

Two are of identical diameters, One is slightly smaller: diameter 16.5 cm instead of 20 cm.

Dimensions: 70 cm H x Diameters Between 16.5 and 20 cm