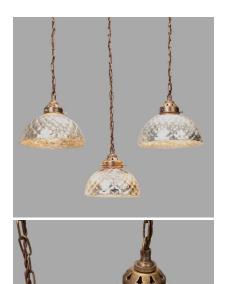

### THREE BLOWN SILVER MERCURY QUILTED GLASS PENDANTS, C. 1920

**SKU:** 1825

#### **PRODUCT DESCRIPTION**

Originally used as lamp reflectors, we are seduced by the mirror aspect inside and outside of these globes which have been mounted on brass. Contemporary wiring with E27 socket.

# memento mori

Two are of identical diameters, One is slightly smaller: diameter 16.5 cm instead of 20 cm.

Dimensions: 70 cm H x Diameters Between 16.5 and 20 cm