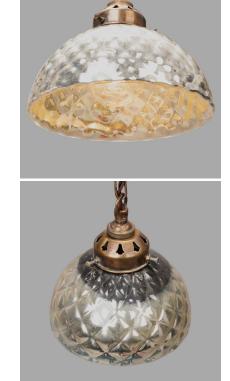

### THREE BLOWN SILVER MERCURY QUILTED GLASS PENDANTS, C. 1920

**SKU:** 1825

#### **PRODUCT DESCRIPTION**

Originally used as lamp reflectors, we are seduced by the mirror aspect inside and outside of these globes which have been mounted on brass. Contemporary wiring with E27 socket.

# memento mori

Two are of identical diameters, One is slightly smaller: diameter 16.5 cm instead of 20 cm.

Dimensions: 70 cm H x Diameters Between 16.5 and 20 cm