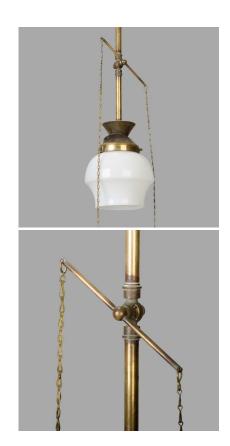

## **PRODUCT DESCRIPTION**

Opaline glass. Contemporary wiring. The gas supply was operated by a chain switch device, on the right side, in open position, symbolized by the letter "O" hanging to the chain and on the left side, in

## memento mori

closed position, represented by the letter "F".

For security reasons, the system has been permanently locked on the right, in open position.

Dimensions: 59 cm H x 16 cm Diameter