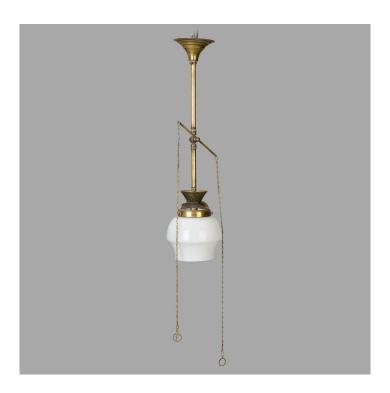

## **SMALL LATE XIXTH CENTURY BRASS GAS SUSPENSION**

**SKU:** 1653

**Condition** very good condition

**Country Origin France** 

Date of Manufacture Lathe XIXth century

**Size 1** 59 cm H

Size 2 16 cm Diameter

Material brass and glass

## **PRODUCT DESCRIPTION**

Opaline glass. Contemporary wiring. The gas supply was operated by a chain switch device, on the right side, in open position, symbolized by the letter "O" hanging to the chain and on the left side, in

## memento mori

closed position, represented by the letter "F".

For security reasons, the system has been permanently locked on the right, in open position.

Dimensions: 59 cm H x 16 cm Diameter