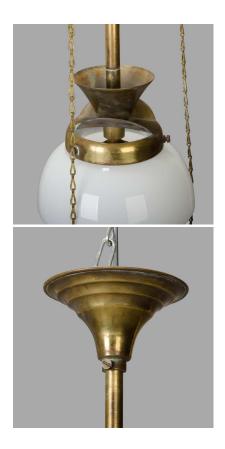

## **PRODUCT DESCRIPTION**

Opaline glass. Contemporary wiring. The gas supply was operated by a chain switch device, on the right side, in open position, symbolized by the letter "O" hanging to the chain and on the left side, in

## memento mori

closed position, represented by the letter "F".

For security reasons, the system has been permanently locked on the right, in open position.

Dimensions: 59 cm H x 16 cm Diameter