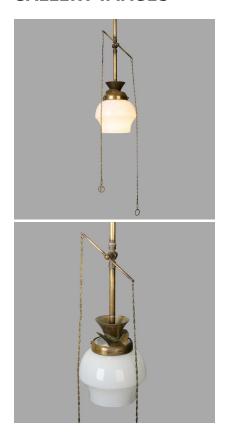

## **PRODUCT DESCRIPTION**

Opaline glass. Contemporary wiring. The gas supply was operated by a chain switch device, on the right side, in open position, symbolized by the letter "O" hanging to the chain and on the left side, in

## memento mori

closed position, represented by the letter "F".

For security reasons, the system has been permanently locked on the right, in open position.

Dimensions: 59 cm H x 16 cm Diameter