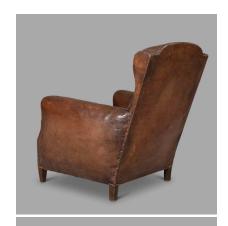

## **PRODUCT DESCRIPTION**

Very nice shape for this club armchair with its original velvet cushion. Leather patina highly enhanced by the time. The chaise longue has a reclining back with an embedded system and operable by a pulling handle. Beautiful time patina as well. An ancient cut in the leather has been, in the past, strengthened. Few buttons on the side of the padding are not original but they are fairly invisible.