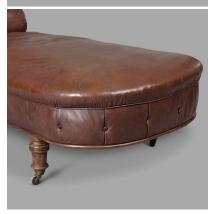

## **PRODUCT DESCRIPTION**

Very nice shape for this club armchair with its original velvet cushion. Leather patina highly enhanced by the time. The chaise longue has a reclining back with an embedded system and operable by a pulling handle. Beautiful time patina as well. An ancient cut in the leather has been, in the past, strengthened. Few buttons on the side of the padding are not original but they are fairly invisible.