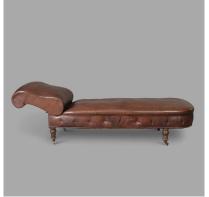

## **PRODUCT DESCRIPTION**

Very nice shape for this club armchair with its original velvet cushion. Leather patina highly enhanced by the time. The chaise longue has a reclining back with an embedded system and operable by a pulling handle. Beautiful time patina as well. An ancient cut in the leather has been, in the past, strengthened. Few buttons on the side of the padding are not original but they are fairly invisible.

## memento mori

Chaise Longue Dimensions: 160 cm L x 75 cm W, Seat Height 40 cm

memento mori