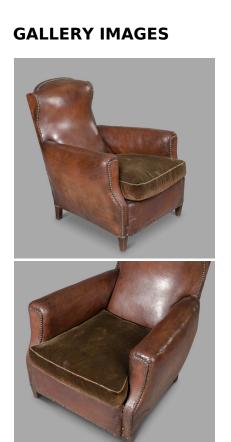

## **PRODUCT DESCRIPTION**

Very nice shape for this club armchair with its original velvet cushion. Leather patina highly enhanced by the time. The chaise longue has a reclining back with an embedded system and operable by a pulling handle. Beautiful time patina as well. An ancient cut in the leather has been, in the past, strengthened. Few buttons on the side of the padding are not original but they are fairly invisible.