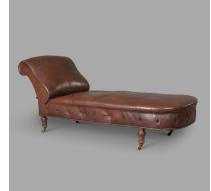

## **PRODUCT DESCRIPTION**

Very nice shape for this club armchair with its original velvet cushion. Leather patina highly enhanced by the time. The chaise longue has a reclining back with an embedded system and operable by a pulling handle. Beautiful time patina as well. An ancient cut in the leather has been, in the past, strengthened. Few buttons on the side of the padding are not original but they are fairly invisible.

## memento mori

Chaise Longue Dimensions: 160 cm L x 75 cm W, Seat Height 40 cm

memento mori