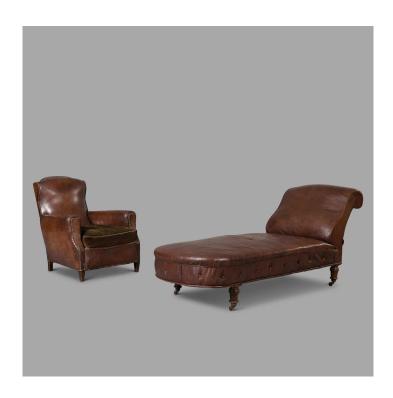

## **LEATHER ARMCHAIR AND SOFA SET FROM 1930S FROM PSYCHOANALYST**

**SKU:** 1615

**Condition** Some wear consistent with age and use.

**Country Origin France** 

Date of Manufacture circa 1930

**Material** Leather

## **PRODUCT DESCRIPTION**

Very nice shape for this club armchair with its original velvet cushion. Leather patina highly enhanced by the time. The chaise longue has a reclining back with an embedded system and operable by a pulling handle. Beautiful time patina as well. An ancient cut in the leather has been, in the past, strengthened. Few buttons on the side of the padding are not original but they are fairly invisible.

## memento mori

Chaise Longue Dimensions: 160 cm L x 75 cm W, Seat Height 40 cm

memento mori