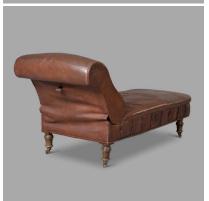

## **PRODUCT DESCRIPTION**

Very nice shape for this club armchair with its original velvet cushion. Leather patina highly enhanced by the time. The chaise longue has a reclining back with an embedded system and operable by a pulling handle. Beautiful time patina as well. An ancient cut in the leather has been, in the past, strengthened. Few buttons on the side of the padding are not original but they are fairly invisible.

## memento mori

Chaise Longue Dimensions: 160 cm L x 75 cm W, Seat Height 40 cm

memento mori