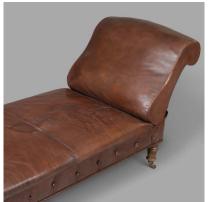

## **PRODUCT DESCRIPTION**

Very nice shape for this club armchair with its original velvet cushion. Leather patina highly enhanced by the time. The chaise longue has a reclining back with an embedded system and operable by a pulling handle. Beautiful time patina as well. An ancient cut in the leather has been, in the past, strengthened. Few buttons on the side of the padding are not original but they are fairly invisible.

## memento mori

Chaise Longue Dimensions: 160 cm L x 75 cm W, Seat Height 40 cm

memento mori