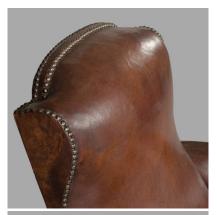

## **PRODUCT DESCRIPTION**

Very nice shape for this club armchair with its original velvet cushion. Leather patina highly enhanced by the time. The chaise longue has a reclining back with an embedded system and operable by a pulling handle. Beautiful time patina as well. An ancient cut in the leather has been, in the past, strengthened. Few buttons on the side of the padding are not original but they are fairly invisible.