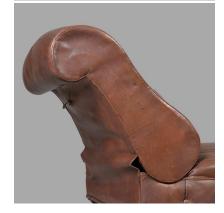

## **PRODUCT DESCRIPTION**

Very nice shape for this club armchair with its original velvet cushion. Leather patina highly enhanced by the time. The chaise longue has a reclining back with an embedded system and operable by a pulling handle. Beautiful time patina as well. An ancient cut in the leather has been, in the past, strengthened. Few buttons on the side of the padding are not original but they are fairly invisible.