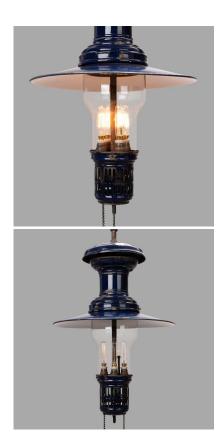

## **PRODUCT DESCRIPTION**

Unusual model because of its size and blue cobalt color, note the reflector and the original gas supply chains (permanently blocked on the open side.) Some snags on the sheet accentuate the typical character of this lamp. The gas supply system has been converted to accept four E14 or E17 sockets.