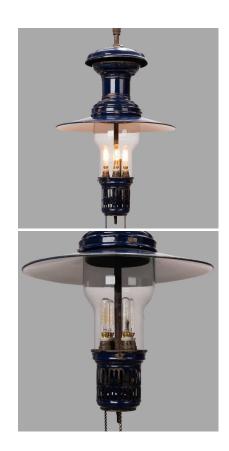

## **PRODUCT DESCRIPTION**

Unusual model because of its size and blue cobalt color, note the reflector and the original gas supply chains (permanently blocked on the open side.) Some snags on the sheet accentuate the typical character of this lamp. The gas supply system has been converted to accept four E14 or E17 sockets.