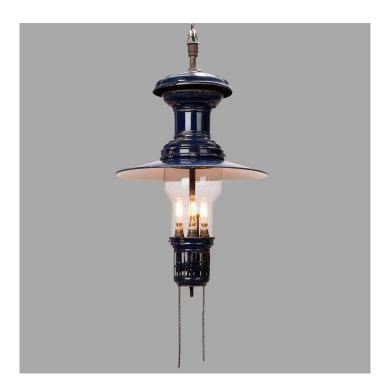

## GAZ PENDANT LIGHT IN BLUE ENAMELLED SHEET, C.1880

**SKU:** 1863

**Condition** Some wear consistent with age and use.

Country Origin France

Date of Manufacture 1880

**Size 1** 75 cm H

Size 2 40 cm Shade Diameter

## **PRODUCT DESCRIPTION**

Unusual model because of its size and blue cobalt color, note the reflector and the original gas supply chains (permanently blocked on the open side.) Some snags on the sheet accentuate the typical character of this lamp. The gas supply system has been converted to accept four E14 or E17 sockets.

dimensions: 75 cm H x 40 cm Shade Diameter