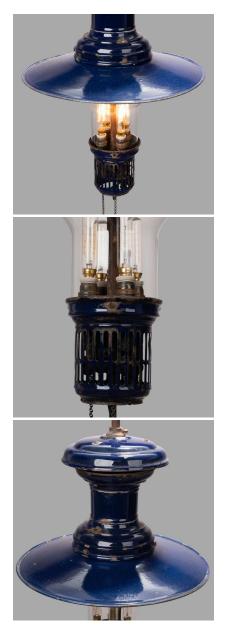

## **PRODUCT DESCRIPTION**

Unusual model because of its size and blue cobalt color, note the reflector and the original gas supply chains (permanently blocked on the open side.) Some snags on the sheet accentuate the typical character of this lamp. The gas supply system has been converted to accept four E14 or E17 sockets.