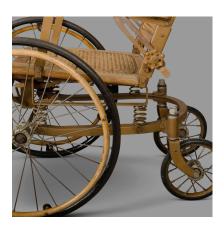

## memento mori

Reclining backrest and articulated footrest allowing elongated position of one or both legs. Caned back and seat in perfect condition. Manufacturer back plate: "Gendron Wheel Co. Factory - Parrysburg, Ohio - Made in USA - Catalog No. 2218.