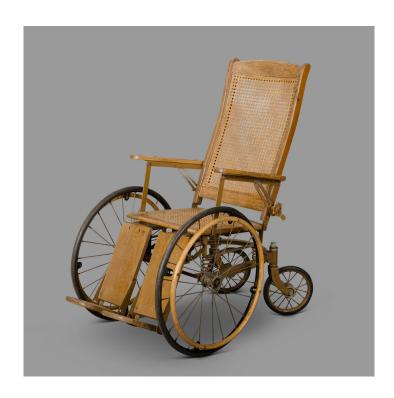

### **AMERICAN WHEELCHAIR, C.1939**

**SKU:** 1628

**Condition** very good condition

**Country Origin** USA

**Date of Manufacture** c.1939

**Size 1** 122 cm H

**Size 2** 62 cm W

**Size 3** 100 cm D

## memento mori

Reclining backrest and articulated footrest allowing elongated position of one or both legs. Caned back and seat in perfect condition. Manufacturer back plate: "Gendron Wheel Co. Factory - Parrysburg, Ohio - Made in USA - Catalog No. 2218.

Dimensions: 122 cm H x 62 cm W x 100 cm D, seat height 56 cm.