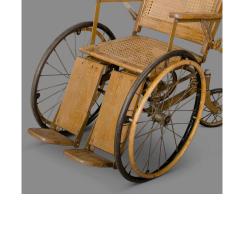

## memento mori

Reclining backrest and articulated footrest allowing elongated position of one or both legs. Caned back and seat in perfect condition. Manufacturer back plate: "Gendron Wheel Co. Factory - Parrysburg, Ohio - Made in USA - Catalog No. 2218.