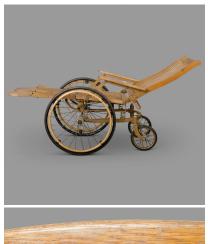

## memento mori

Reclining backrest and articulated footrest allowing elongated position of one or both legs. Caned back and seat in perfect condition. Manufacturer back plate: "Gendron Wheel Co. Factory - Parrysburg, Ohio - Made in USA - Catalog No. 2218.