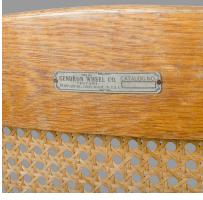

## memento mori

Reclining backrest and articulated footrest allowing elongated position of one or both legs. Caned back and seat in perfect condition. Manufacturer back plate: "Gendron Wheel Co. Factory - Parrysburg, Ohio - Made in USA - Catalog No. 2218.